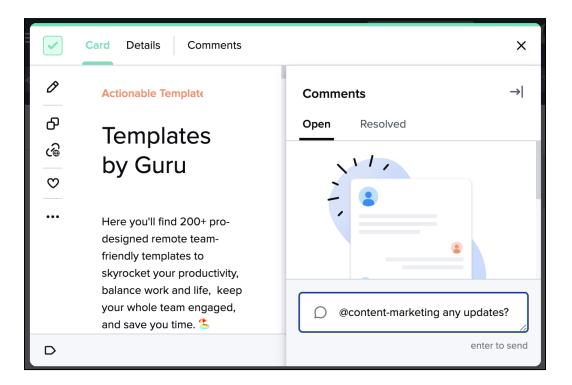

# •• What if I'm seeing something in a card that does not look right?

If you see anything in a Guru card that is inaccurate, needs updated or you simply have a question about what you see in a card, please contact the appropriate person above by @mentioning them in the Comments tab on the Guru card. This will ensure it gets updated.